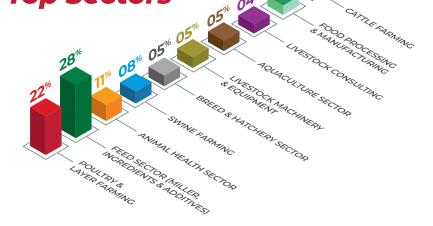

focusing Swine, on Poultry. Aquaculture, Meat Processing, Feed & Gut Health sectors.

**Breakdown of Top Sectors** 

Business Owners & Senior Management Purchasing, Sales & Marketing Livestock Technical & Engineering / Research & Development / Nutrition /