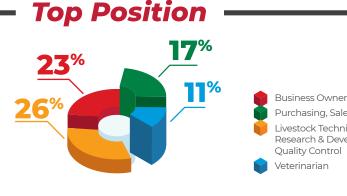

focusing Swine, on Poultry. Aquaculture, Meat Processing, Feed & Gut Health sectors.

**Breakdown of Top Sectors** 

Business Owners & Senior Management Purchasing, Sales & Marketing Livestock Technical & Engineering / Research & Development / Nutrition /